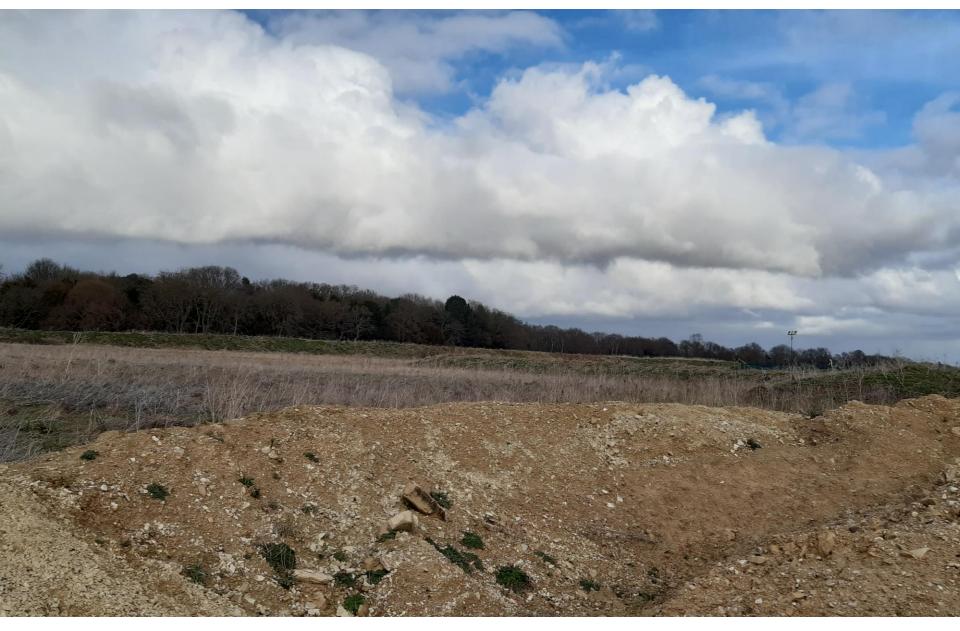

# **Brotherton Quarry**

View facing north of restored area of land

**Brotherton Quarry** 

View facing south of the current extraction area

View facing south east currently being restored