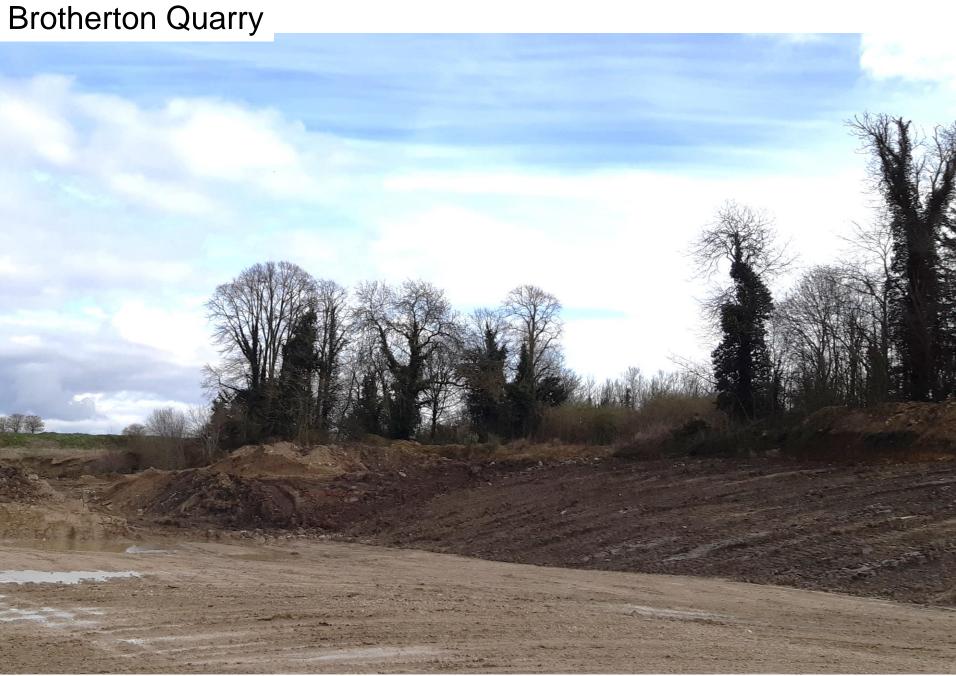

# **Brotherton Quarry**

View facing north of restored area of land

**Brotherton Quarry** 

View facing south of the current extraction area

View facing south east currently being restored