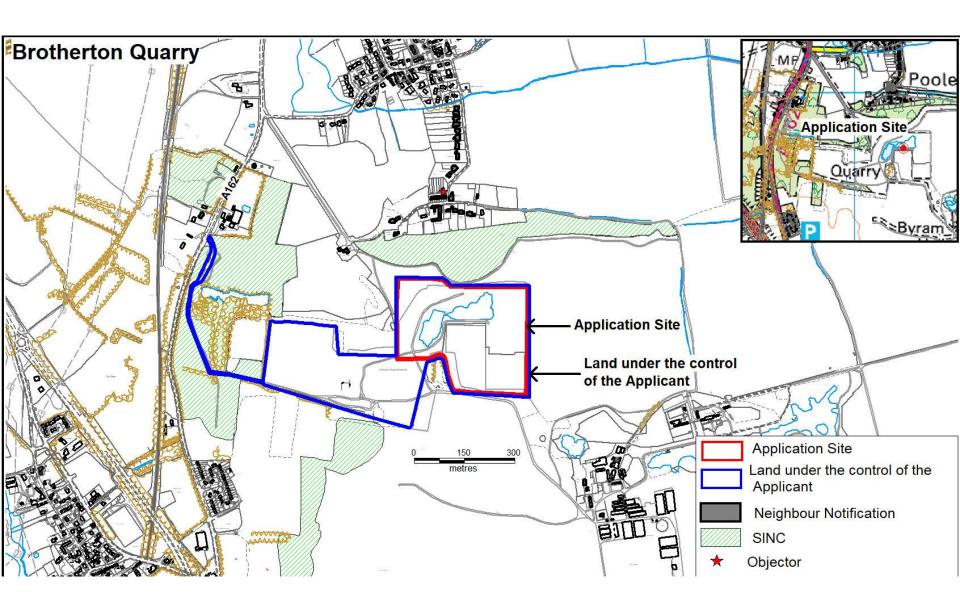

# Planning & Regulatory Functions Committee 12 May 2020



### C8/2020/0118/CPO

Variation of condition No's 1, 64 & 66 of Planning Permission C8/2013/1064/CPO for an extension of time for the completion of restoration of the site until 31 December 2025 and a revised landscaping scheme and restoration landform at Brotherton Quarry, Byram Park, York Road, Knottingley, Brotherton



## **Brotherton Quarry**



**Location Plan** 

2



# **Brotherton Quarry**





# **Brotherton Quarry**



View facing north of restored area of land

**Brotherton Quarry** 



View facing south of the current extraction area



View facing south east currently being restored

### C8/2020/0118/CPO

Variation of condition No's 1, 64 & 66 of Planning Permission C8/2013/1064/CPO for an extension of time for the completion of restoration of the site until 31 December 2025 and a revised landscaping scheme and restoration landform at Brotherton Quarry, Byram Park, York Road, Knottingley, Brotherton