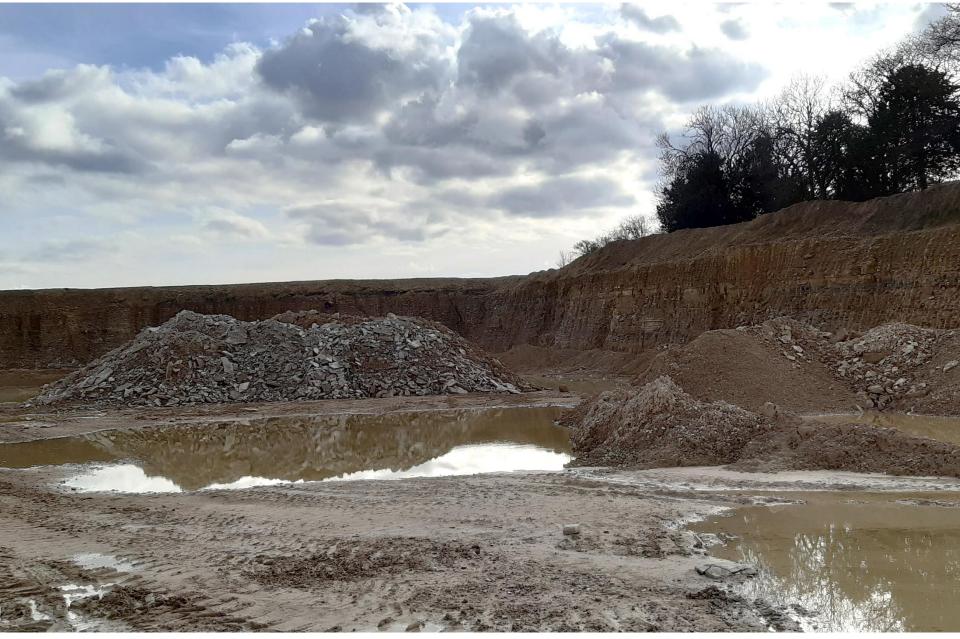

# **Brotherton Quarry**

View facing north of restored area of land

**Brotherton Quarry** 

View facing south of the current extraction area

View facing south east currently being restored