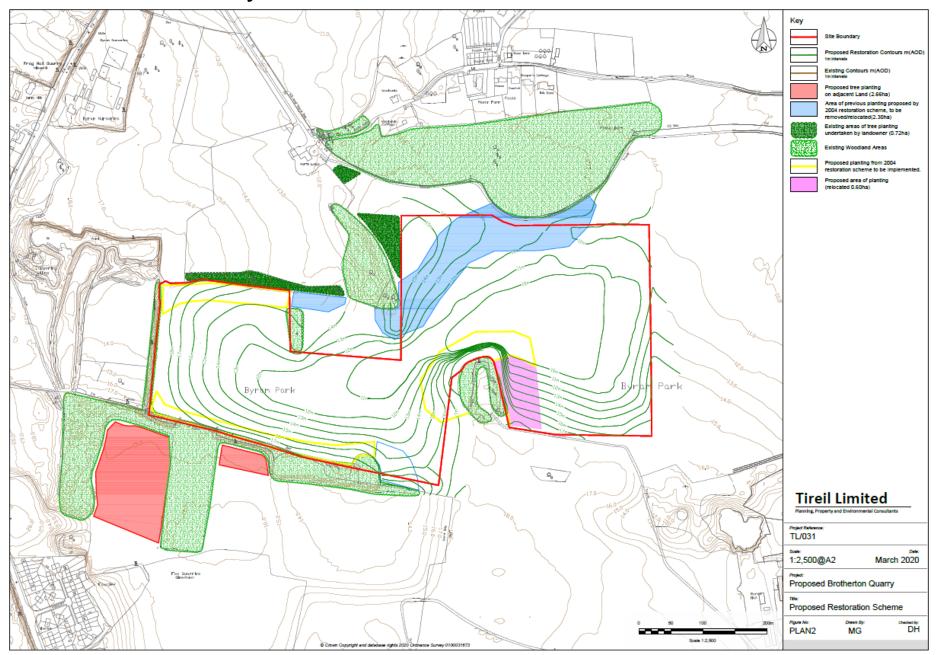

### C8/2020/0118/CPO

Variation of condition No's 1, 64 & 66 of Planning Permission C8/2013/1064/CPO for an extension of time for the completion of restoration of the site until 31 December 2025 and a revised landscaping scheme and restoration landform at Brotherton Quarry, Byram Park, York Road, Knottingley, Brotherton