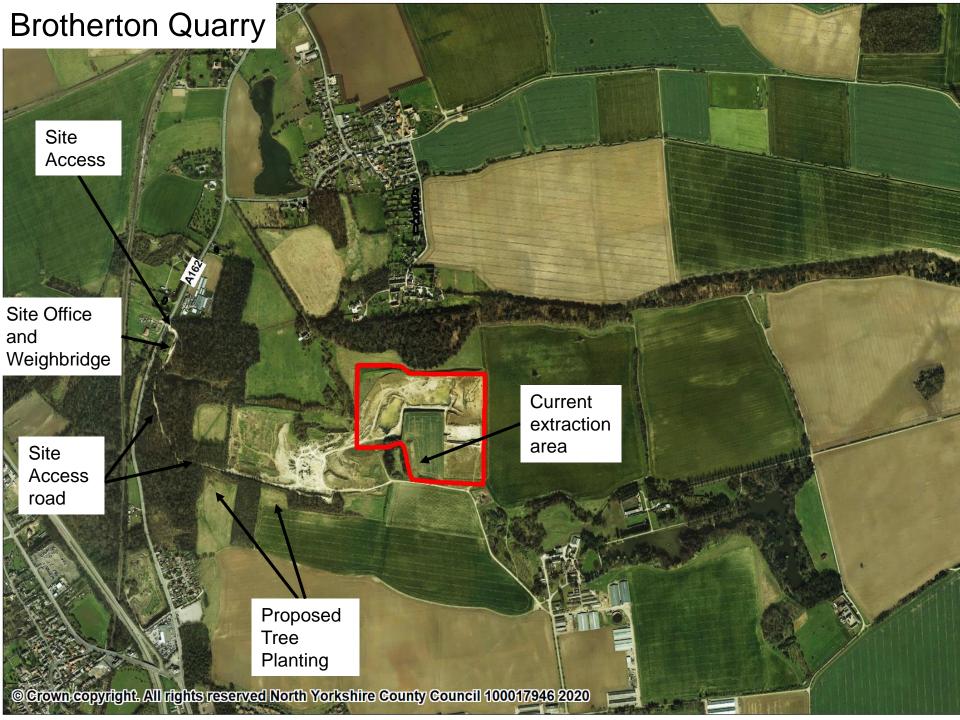

# Planning & Regulatory Functions Committee 12 May 2020



### C8/2020/0118/CPO

Variation of condition No's 1, 64 & 66 of Planning Permission C8/2013/1064/CPO for an extension of time for the completion of restoration of the site until 31 December 2025 and a revised landscaping scheme and restoration landform at Brotherton Quarry, Byram Park, York Road, Knottingley, Brotherton



## **Brotherton Quarry**



**Location Plan** 

2



# **Brotherton Quarry**





# **Brotherton Quarry**



View facing north of restored area of land

**Brotherton Quarry** 



View facing south of the current extraction area



View facing south east currently being restored

### C8/2020/0118/CPO

Variation of condition No's 1, 64 & 66 of Planning Permission C8/2013/1064/CPO for an extension of time for the completion of restoration of the site until 31 December 2025 and a revised landscaping scheme and restoration landform at Brotherton Quarry, Byram Park, York Road, Knottingley, Brotherton